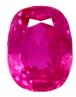

## EXAMINATION RESULTS •

| GRS Report Number  | GRS2016-018032                     |
|--------------------|------------------------------------|
| Date               | 4 <sup>th</sup> January 2016       |
| Object Description | One faceted gemstone               |
| Identification     | Natural Pinkish-Red Ruby           |
| Weight             | 2.07 ct                            |
| Dimensions         | 7.62 x 5.88 x 4.65 (mm)            |
| Cut                | brilliant/step (5)                 |
| Shape              | oval                               |
| Color              | pinkish-red                        |
| Comments           | No indication of thermal treatment |
| Origin             | Burma (Mogok, Myanmar)             |